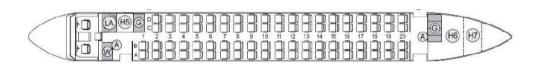

| Range     | Number of aircraft |
|-----------------|-----------|--------------------|
| 252 (18/21/213) | 15 700 km | 6 (8)              |

### **Embraer 195**



| Capacity | Range    | Number of aircraft |
|----------|----------|--------------------|
| 112      | 3 990 km | 6                  |



## **Boeing 737 - 400**



| Capacity | Range    | Number of aircraft |
|----------|----------|--------------------|
| 162      | 3 500 km | 3                  |

## **Embraer 175**



| Capacity | Range    | Number of aircraft |
|----------|----------|--------------------|
| 82       | 3 300 km | 14**               |

## **Embraer 170**



| Capacity | Range    | Number of aircraft |
|----------|----------|--------------------|
| 70       | 3 700 km | 6                  |

## Dash Q400



| Capacity | Range    | Number of aircraft |
|----------|----------|--------------------|
| 78       | 3 300 km | 10                 |



# **MADE-TO-MEASURE / HOW WE WORK**