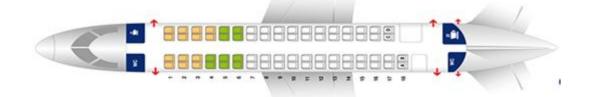

*

Number of aircraft: 10

Capacity: 78

### **Long Haul**

Short Haul / Domestic



A STAR ALLIANCE MEMBER 💨

## **Boeing 787 - 800**



| Capacity        | Range     | Number of aircraft |
|-----------------|-----------|--------------------|
| 252 (18/21/213) | 15 700 km | 6 (8)              |

### **Embraer 195**



| Capacity | Range    | Number of aircraft |
|----------|----------|--------------------|
| 112      | 3 990 km | 6                  |



## **Boeing 737 - 400**



| Capacity | Range    | Number of aircraft |
|----------|----------|--------------------|
| 162      | 3 500 km | 3                  |

## **Embraer 175**



| Capacity | Range    | Number of aircraft |
|----------|----------|--------------------|
| 82       | 3 300 km | 14**               |

## **Embraer 170**



| Capacity | Range    | Number of aircraft |
|----------|----------|--------------------|
| 70       | 3 700 km | 6                  |

## Dash Q400



| Capacity | Range    | Number of aircraft |
|----------|----------|--------------------|
| 78       | 3 300 km | 10                 |



# **MADE-TO-MEASURE / HOW WE WORK**