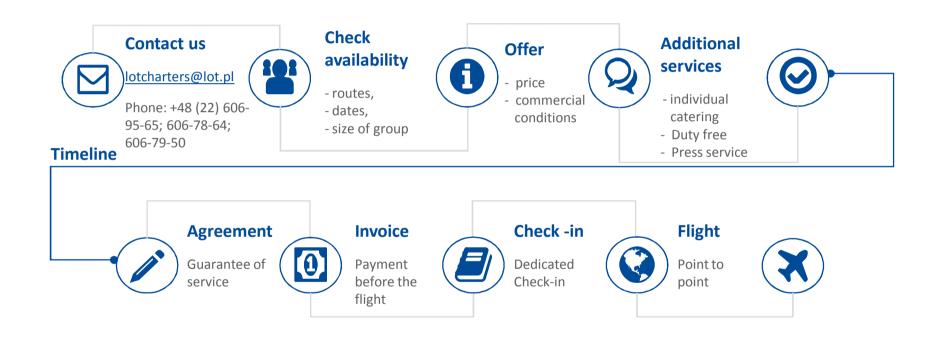

ty | Range    | Number of aircraft |
|----------|----------|--------------------|
| 112      | 3 990 km | 6                  |



## **Boeing 737 - 400**



| Capacity | Range    | Number of aircraft |
|----------|----------|--------------------|
| 162      | 3 500 km | 3                  |

## **Embraer 175**



| Capacity | Range    | Number of aircraft |
|----------|----------|--------------------|
| 82       | 3 300 km | 14**               |

## **Embraer 170**



| Capacity | Range    | Number of aircraft |
|----------|----------|--------------------|
| 70       | 3 700 km | 6                  |

## Dash Q400



| Capacity | Range    | Number of aircraft |
|----------|----------|--------------------|
| 78       | 3 300 km | 10                 |



# **MADE-TO-MEASURE / HOW WE WORK**